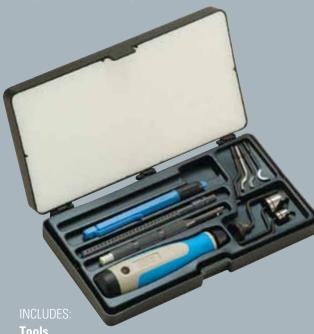

#### **THE PLATINUM SET NG9500**

The most suitable collection of **Deburring Tools** required for tool and

#### Holders

#### Handles

#### Blades