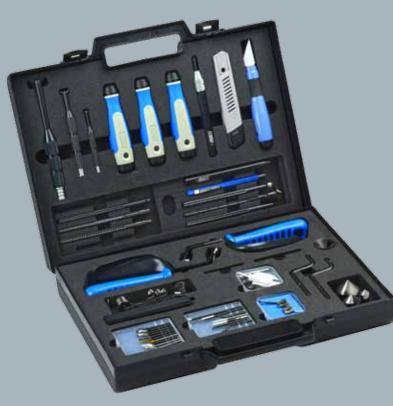

## **THE NOGA AGENT SET** SK1000

#### **INCLUDES**

#### Tools

DB1000, DB5000, E01000, CR1100 SC8000, RC1000, RC2000, RC2200.

#### Holders

S Holder, N Holder, C Holder, D Holder, H.D. Rotodrive, H.D. Ext. Rotodrive, K Holder, L Holder.

#### Handles

NG-1. NG-2. NG-3. CR. RB. TB

#### S Blades - 3.2 mm

S10, S10TiN, S10 Carbide, S20, S30, S35, S60, S70, S80, S101, S150, S202 O-Ring. Thread Cleaner.

#### N Blades - 2.6 mm

N1, N1TiN, N1 Diamond, N1 Carbide, N2, N2TiN, N2 Carbide, N3, N6, N10.

#### **Cranked Countersinks**

RD3.2. RD6.3. RD8.3. RD10.4. RD16.5.

#### Countersinks

C12, C20, C30.

#### **External Countersinks**

EX18. EX28

#### Scrapers

D50 D55 Carbide D66 D75 D77

#### **Double Edged Cutting Blades**

N/0K. N80K. N90K. L3. L4.

#### Ceramic Blades

CR2200 CR2500