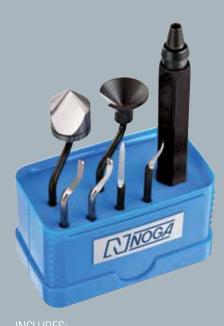

### **THE NOGA SET** SP7700

The 7 most popular **Deburring Tools** you will need to carry for any deburring application.