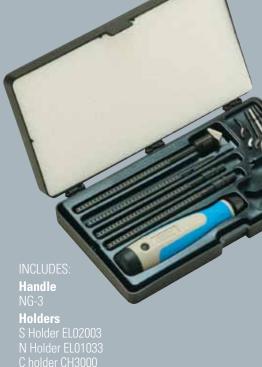

## **THE NOGA AGENT SET** SK1000

#### **INCLUDES**

#### Tools

DB1000, DB5000, E01000, CR1100 SC8000, RC1000, RC2000, RC2200.

#### Holders

S Holder, N Holder, C Holder, D Holder, H.D. Rotodrive, H.D. Ext. Rotodrive, K Holder, L Holder.

#### Handles

NG-1. NG-2. NG-3. CR. RB. TB