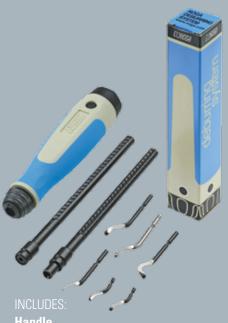

### **THE NOGA SET** SP7700

The 7 most popular **Deburring Tools** you will need to carry for any deburring application.