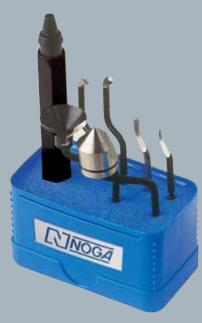

## **THE NOGA AGENT SET** SK1000

#### **INCLUDES**

#### Tools

DB1000, DB5000, E01000, CR1100 SC8000, RC1000, RC2000, RC2200.

#### Holders

S Holder, N Holder, C Holder, D Holder, H.D. Rotodrive, H.D. Ext. Rotodrive, K Holder, L Holder.

#### Handles

NG-1. NG-2. NG-3. CR. RB. TB