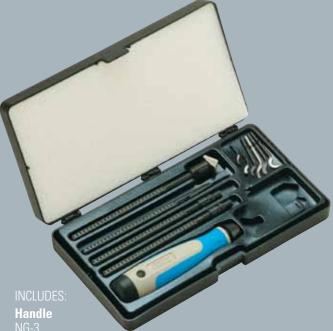

## THE GOLD SET NG9400

The complete collection of **Deburring Tools** required for

#### Tools

#### Holders

#### Handles

#### Blades