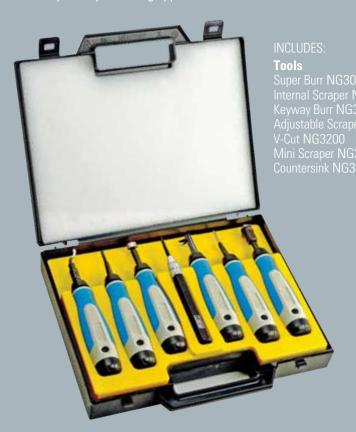

### **THE NOGA SET** SP7700

The 7 most popular **Deburring Tools** you will need to carry for any deburring application.