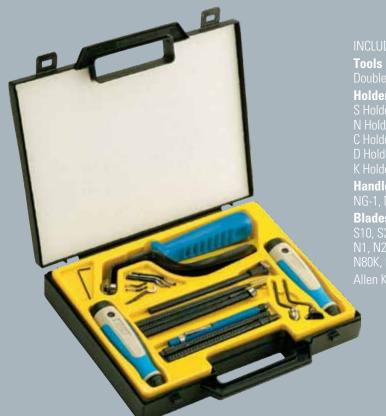

#### **THE PLATINUM SET NG9500**

The most suitable collection of **Deburring Tools** required for tool and

#### Holders

#### Handles

#### Blades