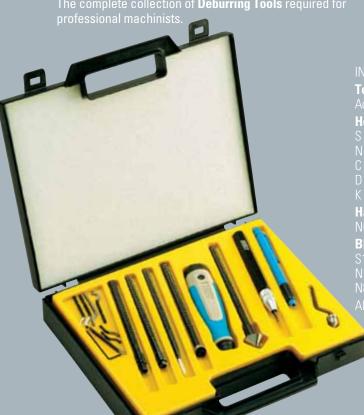

## THE GOLD SET NG9400

The complete collection of **Deburring Tools** required for

#### Tools

#### Holders

#### Handles

#### Blades